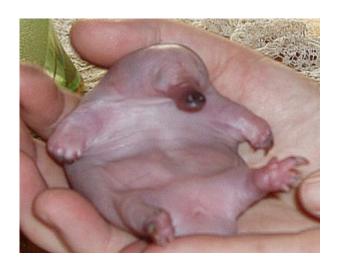

## That's A WHAT?

We visited our local zoo this weekend (to feed my zoo addiction, it had been awhile), and when I got home, as usual, I decided to research some of the animals we observed. As I was researching these animals on the internet, I came across some ultra-cute baby animal pics, and I thought I might make a fun game on my blog of having people guess which animal is what type of baby — HAVE FUN! Don't worry about posting your guesses — other people can just ignore them or use them as hints if they get stuck.