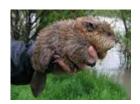

## That's A WHAT?

We visited our local zoo this weekend (to feed my zoo addiction, it had been awhile), and when I got home, as usual, I decided to research some of the animals we observed. As I was researching these animals on the internet, I came across some ultra-cute baby animal pics, and I thought I might make a fun game on my blog of having people guess which animal is what type of baby — HAVE FUN! Don't worry about posting your guesses — other people can just ignore them or use them as hints if they get stuck.