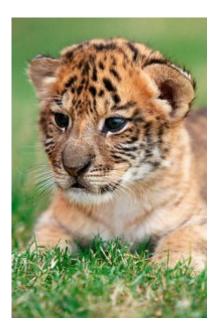

Here is an added picture of the same type of animal, a little older — per a request in the comments

for a better picture: