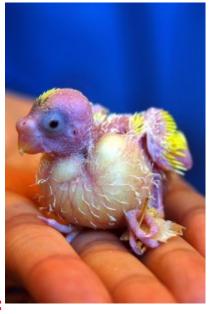

## That's A WHAT?

We visited our local zoo this weekend (to feed my zoo addiction, it had been awhile), and when I got home, as usual, I decided to research some of the animals we observed. As I was researching these animals on the internet, I came across some ultra-cute baby animal pics, and I thought I might make a fun game on my blog of having people guess which animal is what type of baby — HAVE FUN! Don't worry about posting your guesses — other people can just ignore them or use them as hints if they get stuck.